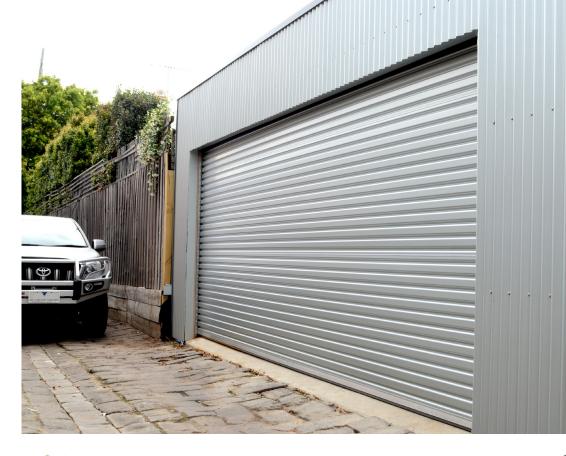

### FENCELINE

A fenceline application utilises the Roller door to provide manual or automatic access into your parking space from a right of way. Generally encompassing steel posts concreted into the ground for support, the Fenceline Roller door provides a compact and practical method of access.