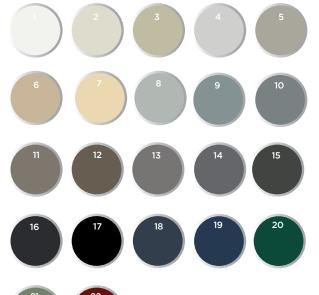

Colour & Finishes

## IT'S ALL ABOUT COLOUR LASTING, VIBRANT COLOUR

# Colorbond

- 1 Dover White™
- 2 Surfmist®
- 3 Evening Haze<sup>®</sup>4 Southerly<sup>®</sup>
- 5 Dune®
- 6 Paperbark®
- 7 Classic Cream™
- 8 Shale Grey™
- 9 Bluegum®
- 10 Windspray®
- 11 Gully®
- 12 Jasper®
- 13 Wallaby®
- 14 Basalt®
- 15 Woodland Grey<sup>®</sup>16 Monument<sup>®</sup>
- 17 Night Sky®
- 18 Ironstone®
- 19 Deep Ocean®
- 20 Cottage Green®
- 21 Pale Eucalypt®
- 22 Manor Red®