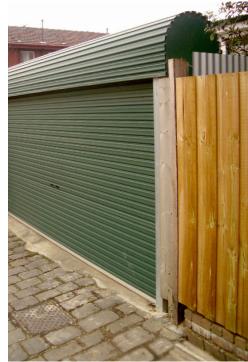

### FENCELINE

A fenceline application utilises the Roller door to provide manual or automatic access into your parking space from a right of way. Generally encompassing steel posts concreted into the ground for support, the Fenceline Roller door provides a compact and practical method of access.