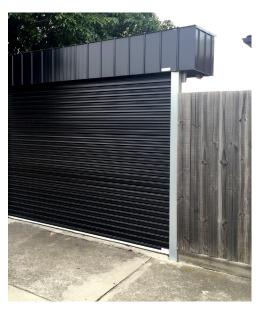

### FENCELINE

A fenceline application utilises the Roller door to provide manual or automatic access into your parking space from a right of way. Generally encompassing steel posts concreted into the ground for support, the Fenceline Roller door provides a compact and practical method of access.